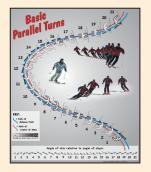

Ski School Level 5: Wedge Christy to Parallel Turns.

Ski School Level 6 and above: Parallel Turns to Dynamic Carving Turns.

For 2023-2024 registration forms visit mbsef.org