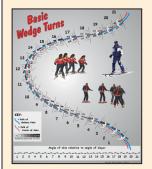

Please look at the following ability level descriptions and indicate which level best describes your child's current ability level. Select one:

Ski School Level 4: Smaller Wedge Turns to Wedge Christy.