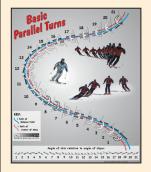

Ski School Level 5: Wedge Christy to Parallel Turns.

Ski School Level 6 and above: Parallel Turns to Dynamic Carving Turns.