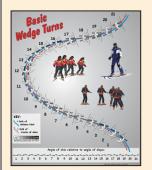

Please look at the following ability level descriptions and indicate which level best describes your child's current ability level. Select one:

Ski School Level 4: Smaller Wedge Turns to Wedge Christy.